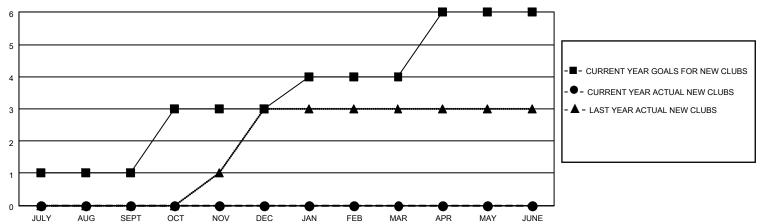

## LOCATION HUNGARY District 119 Results as of: 4/30/2022

| Clubs                 |               |           |               | Members               |                        |                         |                                                    |
|-----------------------|---------------|-----------|---------------|-----------------------|------------------------|-------------------------|----------------------------------------------------|
| RESULTS FOR 2021-2022 |               |           |               | RESULTS FOR 2021-2022 |                        |                         |                                                    |
| QUARTER               | NEW CLUB GOAL | NEW CLUBS | DROPPED CLUBS | QUARTER MEMI          | BER GROWTH NET<br>GOAL | MEMBER GROWTH<br>ACTUAL | DROPPED<br>MEMBERS ACTUAL<br>(including transfers) |
| JULY/AUG/SEPT         | 1             | 0         | 0             | JULY/AUG/SEPT         | 12                     | 6                       | 10                                                 |
| OCT/NOV/DEC           | 2             | 0         | 1             | OCT/NOV/DEC           | 10                     | 26                      | 34                                                 |
| JAN/FEB/MAR           | 1             | 0         | 0             | JAN/FEB/MAR           | 13                     | 14                      | 9                                                  |
| APR/MAY/JUNE          | 2             | 0         | 0             | APR/MAY/JUNE          | 5                      | 1                       | 0                                                  |

## GOALS AND ACTUAL NEW CLUBS CUMULATIVE