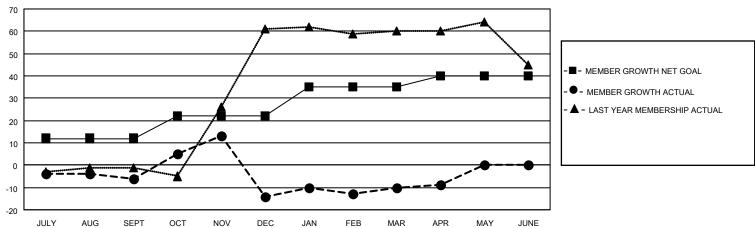

## LOCATION HUNGARY District 119 Results as of: 4/30/2022

| Clubs                 |               |           |               | Members               |                        |                         |                                                    |
|-----------------------|---------------|-----------|---------------|-----------------------|------------------------|-------------------------|----------------------------------------------------|
| RESULTS FOR 2021-2022 |               |           |               | RESULTS FOR 2021-2022 |                        |                         |                                                    |
| QUARTER               | NEW CLUB GOAL | NEW CLUBS | DROPPED CLUBS | QUARTER MEMI          | BER GROWTH NET<br>GOAL | MEMBER GROWTH<br>ACTUAL | DROPPED<br>MEMBERS ACTUAL<br>(including transfers) |
| JULY/AUG/SEPT         | 1             | 0         | 0             | JULY/AUG/SEPT         | 12                     | 6                       | 10                                                 |
| OCT/NOV/DEC           | 2             | 0         | 1             | OCT/NOV/DEC           | 10                     | 26                      | 34                                                 |
| JAN/FEB/MAR           | 1             | 0         | 0             | JAN/FEB/MAR           | 13                     | 14                      | 9                                                  |
| APR/MAY/JUNE          | 2             | 0         | 0             | APR/MAY/JUNE          | 5                      | 1                       | 0                                                  |

## GOALS AND ACTUAL MEMBERS CUMULATIVE

| DROPPED CLUBS: 1 |    | 18 CLUBS OF 44 ADDED 1 OR<br>MORE NEW MEMBERS | GENDER DISTRIBUTION                |              |  |
|------------------|----|-----------------------------------------------|------------------------------------|--------------|--|
|                  |    | WORE NEW WEIWBERS                             | MALE                               | 538 (58.61%) |  |
|                  |    |                                               | FEMALE 377 (41.07%)                |              |  |
| DROPPED MEMBERS  |    |                                               | NON BINARY                         | 0 (0.00%)    |  |
|                  |    |                                               | PREFER NOT TO ANSWER               | 3 (0.33%)    |  |
| DECEASED         | 3  |                                               |                                    |              |  |
| CLUB CANCELLED   | 13 | CLICK HERE FOR CUMULATIVE                     | TOTAL FAMILY UNIT MEMBERS          | 175          |  |
| OTHER            | 37 | MEMBERSHIP DATA                               |                                    |              |  |
| TOTAL            | 53 |                                               | FAMILY MEMBERS PAYING HALF DUES 89 |              |  |
|                  |    |                                               |                                    |              |  |